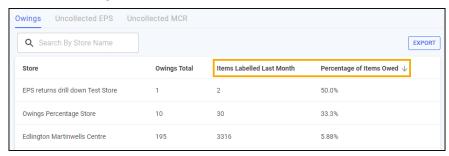

### **All Countries**

 Owings League Table - The Owings table now displays the items labelled last month and a percentage of items owed across all pharmacies in your group:

See <u>Uncollected Prescriptions & Owings</u> for more details.