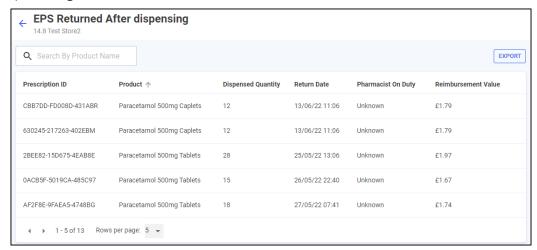

## **England only**

• **EPS Returns** - You can now drill down to store level for a view of individual EPS prescriptions being returned to the NHS Spine after dispensing:

See <u>EPS Returns Store Summary</u> for more details.