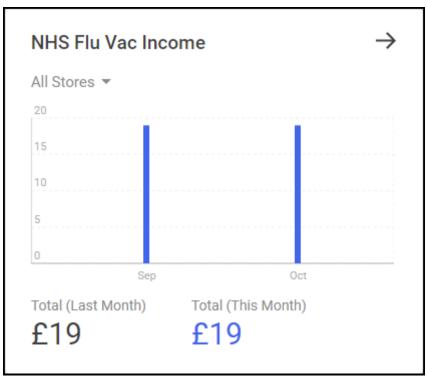

### **NHS Flu Vac Income**

The **NHS Flu Vac Income** tile provides a snapshot of Flu data from the last 12 months. The filter defaults to **All Stores**, use the available list to filter for specific stores:

- **Graph** The **NHS Flu Vac Income** graph displays the NHS income for each month for the selected filter. Hover over a month to display the exact figure.
- Total (Last Month) Displays the total NHS income for last month.
- Total (This Month) Displays the expected total NHS income for this month so far.

Select the arrow  $\rightarrow$  to open the <u>Flu Vaccinations</u> <u>Completed</u> screen.