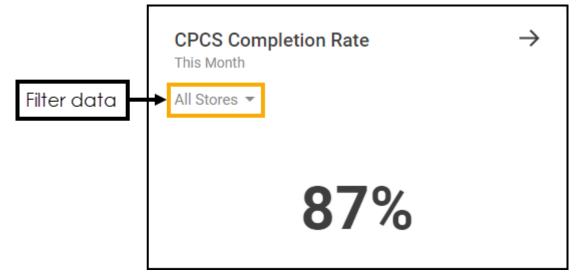

## **CPCS Completion Rate - English Pharmacies only**

The **CPCS Completion Rate** tile displays the average **CPCS** completion rate for all stores as default, use the available list to filter for specific stores:

#### Completed Referrals Group Rate Calculation

The completed referrals group rate percentage is the number of complete referrals divided by the total of complete and unable to complete referrals across all stores in your group.

#### **Completed Referrals Store Rate Calculation**

The completed referrals store rate percentage is the number of completed referrals divided by the total of complete and unable to complete referrals for the store.