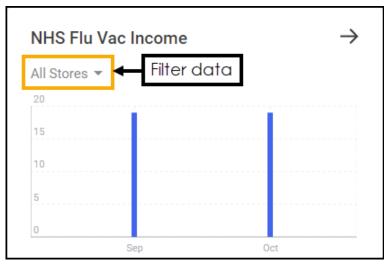

### **NHS Flu Vac Income**

The **NHS Flu Vac Income** tile provides a snapshot of Flu data from the last 12 months. The filter defaults to **All Stores**, use the available list to filter for specific stores:

- **Graph** The **NHS Flu Vac Income** graph displays the NHS income for each month for the selected filter. Hover over a month to display the exact figure.
- Total (Last Month) Displays the total NHS income for last month.
- Total (This Month) Displays the expected total NHS income for this month so far.

Select the arrow  $\rightarrow$  to open the <u>Flu Vaccinations</u> <u>Completed</u> screen.