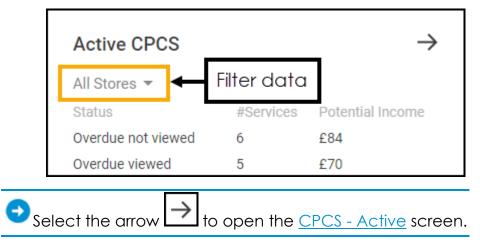

| Active CPCS           |           | $\rightarrow$    |
|-----------------------|-----------|------------------|
| All Stores 🔻          |           |                  |
| Status                | #Services | Potential Income |
| Overdue not viewed    | б         | £84              |
| Overdue viewed        | 5         | £70              |
| In Progress           | 7         | £98              |
| New                   | 1         | £14              |
| Pending               | 0         | £0               |
| Total                 | 19        | £266             |
|                       |           |                  |
| Referrals 7+ Days Old | 16        | £224             |

## Active CPCS - English Pharmacies only

The Active CPCS tile displays a summary of the number and potential income for the various status' of active CPCS referrals across your group. The last line also highlights referrals that are showing as Active, seven days after creation date. The filter defaults to All Stores, you can use the available list to filter for specific stores: