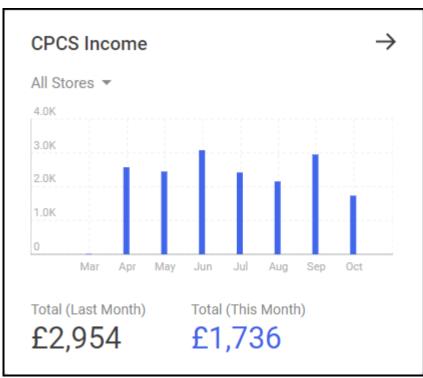

### **CPCS Income - English Pharmacies only**

The **CPCS Income** tile provides a snapshot of the last 12 months' CPCS data. The filter defaults to **All Stores**, use the available list to filter for specific stores:

- **Graph** The **CPCS Income** graph displays the income for each month for the selected filter. Hover over a month to display the exact figure.
- Total (Last Month) Displays the total income value for last month.
- Total (This Month) Displays the expected total income for this month so far.

 $\bigcirc$  Select the arrow  $\rightarrow$  to open the <u>CPCS - Completed</u> screen.