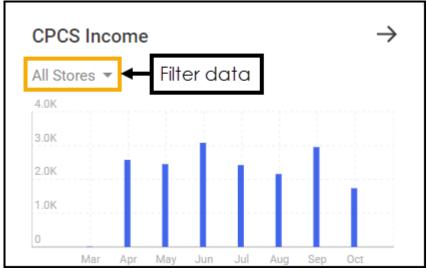

### **CPCS Income - English Pharmacies only**

The **CPCS Income** tile provides a snapshot of the last 12 months' CPCS data. The filter defaults to **All Stores**, use the available list to filter for specific stores:

- **Graph** The **CPCS Income** graph displays the income for each month for the selected filter. Hover over a month to display the exact figure.
- Total (Last Month) Displays the total income value for last month.
- Total (This Month) Displays the expected total income for this month so far.

 $\bigcirc$  Select the arrow  $\rightarrow$  to open the <u>CPCS - Completed</u> screen.