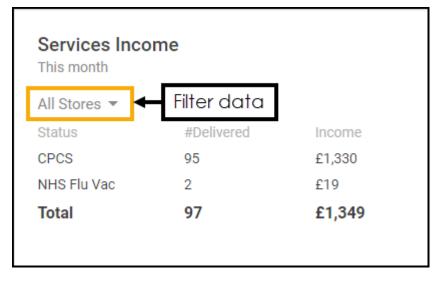

### **Services Income**

| Services Income<br>This month |            |        |  |  |  |
|-------------------------------|------------|--------|--|--|--|
| All Stores 💌                  |            |        |  |  |  |
| Status                        | #Delivered | Income |  |  |  |
| CPCS                          | 95         | £1,330 |  |  |  |
| NHS Flu Vac                   | 2          | £19    |  |  |  |
| Total                         | 97         | £1,349 |  |  |  |
|                               |            |        |  |  |  |

The **Services Income** tile displays a summary of the delivered total and income for the various services across your group. The filter defaults to **All Stores**, use the available list to filter for specific stores: