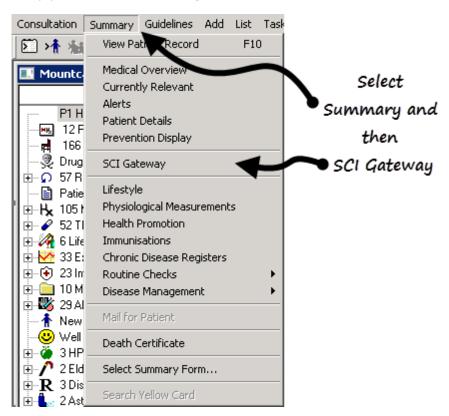

Note - There are no changes to how you process a referral using the SCI Gateway Referral screen.

To access the SCI Gateway referral screen from Consultation Manager:

- 1. From the Vision front screen, select **Consultation Manager** Consultation Manager
- 2. Select a patient and open a consultation in the usual way if required.
- 3. Select **Summary** to display the Summary menu.
- 4. Now, simply select **SCI Gateway** from the menu to launch the referral screen.