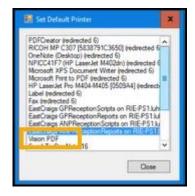

## Before you run your Quarterly Archive

If you are ready to run your archive, with **Registration Links** closed, you must first:

Set your <u>Default Printer to Vision PDF</u> - From your Desktop, double click <u>Default</u>

**Printer** and from the **Set Default Printer** screen, select **Vision PDF** from the available list:

- (Initial run only) Create a Quarterly Archive folder The next time you run the Quarterly Archive, from File Explorer, navigate to p:\extract. Right click within the white space and select New Folder. Name the folder 'Quarterly Archive'.
- Before each Quarterly Archive is run From File Explorer, navigate to and open p:\extract\Quarterly Archive. Right click within the white space and select New Folder. Name the folder 'yy QN' where 'yy' is the year and 'n' is the quarter you are about to run, for example, '24 Q1' for the first quarter of 2024: