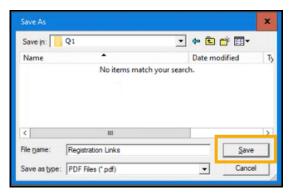

4. The Browse for Folder screen displays, navigate to the p:\extract\Quarterly Archive\YY - Qn folder you created before starting the archive:

- 5. Select **OK** and the archive starts an **Archive** progress bar displays.
- 6. The Save As screen displays, ensure you have the correct desination selected in Save in, p:\extract\Quarterly Archive\YY Qn and select Save: