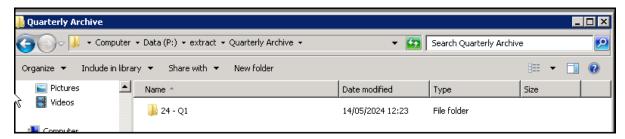

**Printer** and from the **Set Default Printer** screen, select **Vision PDF** from the available list:

- (Initial run only) Create a Quarterly Archive folder The next time you run the Quarterly Archive, from File Explorer, navigate to p:\extract. Right click within the white space and select New Folder. Name the folder 'Quarterly Archive'.
- Before each Quarterly Archive is run From File Explorer, navigate to and open p:\extract\Quarterly Archive. Right click within the white space and select New Folder. Name the folder 'yy QN' where 'yy' is the year and 'n' is the quarter you are about to run, for example, '24 Q1' for the first quarter of 2024: