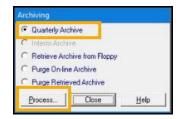

## **Running your Quarterly Archive**

To run your quarterly archive:

- 1. From the **Vision 3** front screen, select **Messaging Registration Links**.
- 2. The 'A Quarterly Archive is Due' message displays, select OK.
- 3. Select Actions Archive Quarterly Archive and then Process: