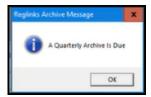

## **Quarterly Archives Flash Card**

When a Quarterly Archive is due, when you access **Registration Links**, the 'A Quarterly Archive is Due' message displays: