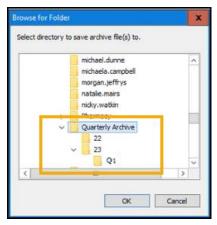

4. The Browse for Folder screen displays, navigate to the p:\extract\Quarterly Archive\YY - Qn folder you created before starting the archive:

- 5. Select **OK** and the archive starts an **Archive** progress bar displays.
- 6. The Save As screen displays, ensure you have the correct desination selected in Save in, p:\extract\Quarterly Archive\YY Qn and select Save: