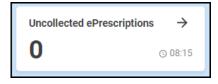

## **Scotland Only**

 Dashboard - The Uncollected MCR Prescriptions tile is renamed to Uncollected ePrescriptions:

Note - Uncollected ePrescriptions currently only displays Medicines: Care & Review (MCR) prescriptions. This will be updated to include Acute Medication Service (AMS) prescriptions in a future release of Pharmacy Manager.