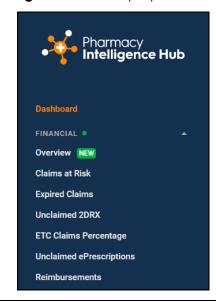

## Pharmacy Intelligence Hub Side Navigation Bar

The available options are:

- Dashboard Navigate back to the dashboard.
- Financial:
  - Overview
  - Claims at Risk
  - Expired Claims
  - Unclaimed 2DRX (Wales only)
  - ETC Claims Percentage (Wales only)
  - Unclaimed ePrescriptions (Scotland only)
  - Reimbursements (England only)
- Operational:
  - Pharmacy Status
  - Dispensing Statistics
  - Hub Fulfilment Reporting
- Clinical:
  - **EPS Returns** (England only)
  - EPS Returns by Pharmacist (England only)
  - Controlled Drugs Ordered vs Dispensed

Note - Only screens available to you display on the Pharmacy Intelligence Hub Dashboard and Side Navigation Bar.

New items on the Side Navigation Bar are highlighted as follows:

Dashboard

FINANCIAL

Overview NEW

**PATIENT** 

STOCK

A green dot

indicates new items

within a category