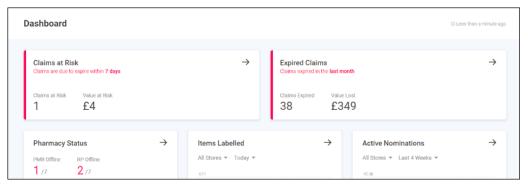

## Pharmacy Intelligence Hub Dashboard

When you log in, the **Pharmacy Intelligence Hub Dashboard** displays a **Side Navigation Bar**and a wide range of information relating to
the pharmacies across your group and allows
you to easily navigate to all areas within the
system.

Use the dashboard to navigate to different screens within Pharmacy Intelligence Hub. You can:

• Select a tile from the dashboard to display the corresponding screen:

or,

• Select the option from the **Side Navigation Bar** to display the corresponding screen: