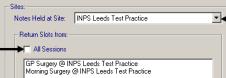

- 4. Select **OK** to save.
- 5. If you want patients to be able to make appointments at any site (main and branch sites), ensure the **Return Slots from: All Sessions** check box is ticked.

If you want to restrict appointment booking to specific locations, for example, a branch site only, remove the tick from **All Sessions** and select the location from **Sites - Notes Held at Site**.

Remove the tick from **All** Sessions to restrict the location a patient can book appointments at

Select the **Notes Held at Site** from the drop-down list, to update the appointment restrictions for all patients whose notes are held at that location

**Training Tip** - The removal of the tick in **All Sessions** is what limits your patient's choice, leave it ticked to display all available sessions at all sites.

6. Select **Add** and select the session for your specific site, select **OK** and repeat until all the sessions for this site display in the **Return Slots from** list.