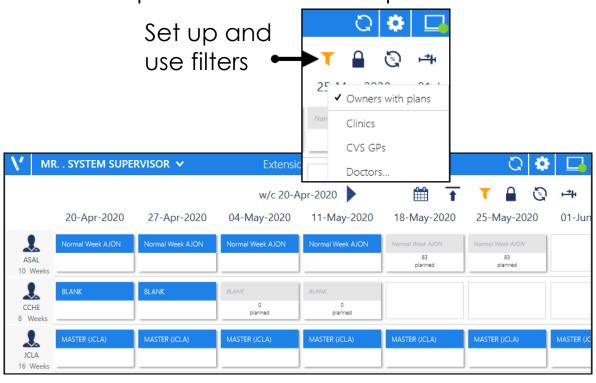

### Comparing the old to the new Filters

### **Vision 3 Appointments**

 No option to set up filters on Book Owners

### **Vision Appointments Setup**

Create practice wide and personal filters