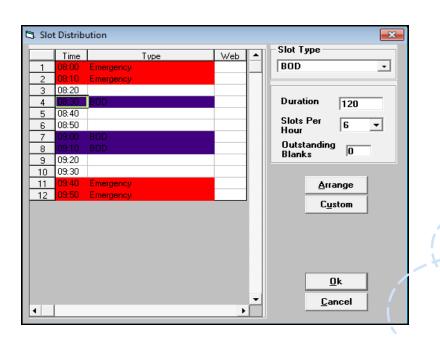

# Comparing the old to the new Creating a Session

### **Vision 3 Appointments**

 Slots are all the same length and different slot types need to be manually allocated

- Slots can be different lengths
- A default slot type or pattern of slot types can be used when extending the session
- Quick options for multiple slot changes