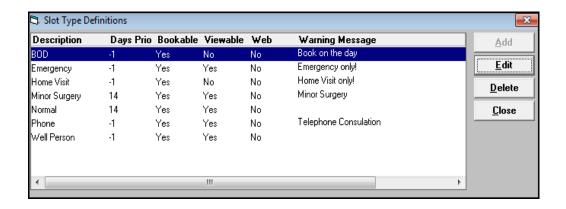

## Comparing the old to the new **Slot Types**

#### **Vision 3 Appointments**

Alphabetical list of slot types

- Slots can be ordered and sorted, saving time with the most used at the top
- Slot colours are visible