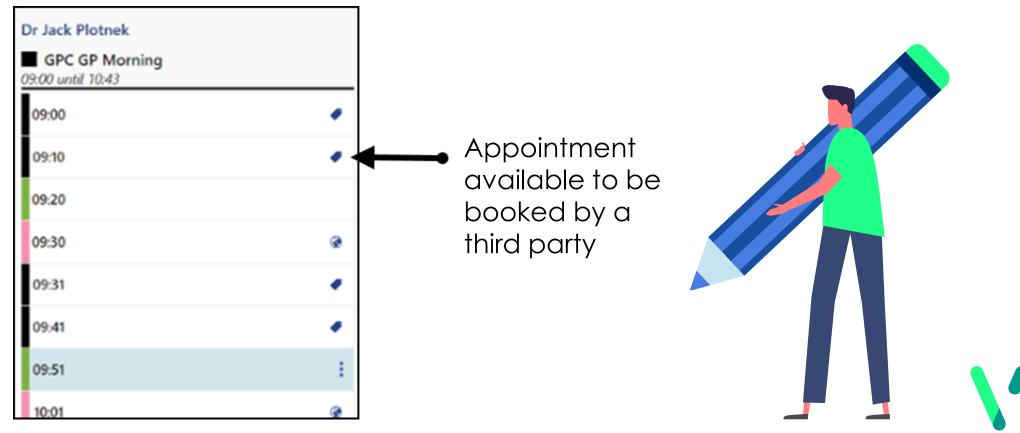

# Comparing the old to the new Third Party Bookings

### **Vision Appointments Setup only**

 The ability to create and release an appointment slot available to a third party to book, for example, NHS111