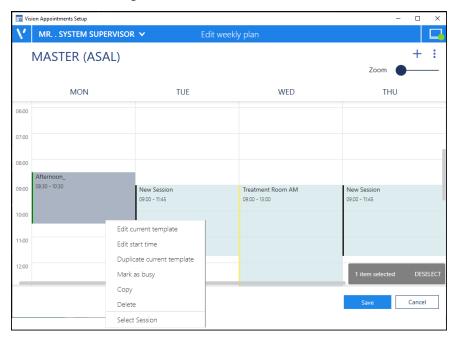

## Comparing the old to the new Weekly Plans

### **Vision 3 Appointments**

- Sessions have a default start time.
- Additional menu to change sessions.

- Easy to view times at a glance.
- Drag sessions to change start time and update.
- Mark as busy for non clinical sessions