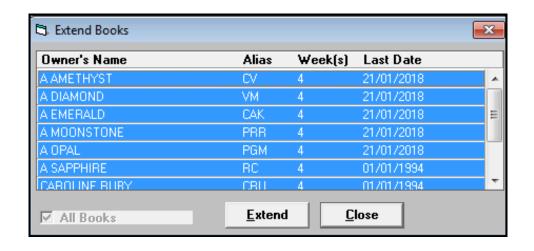

# Comparing the old to the new **Extending your Appointments Books**

### **Vision 3 Appointments**

 Select all book owners or manually select specific books

- An at a glance view of active and planned weeks
- Apply filters to the view and extend for those only