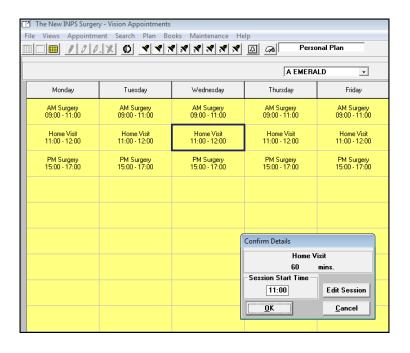

## Comparing the old to the new Weekly Plans

### **Vision 3 Appointments**

- Sessions have a default start time.
- Additional menu to change sessions.

- Easy to view times at a glance.
- Drag sessions to change start time and update.
- Mark as busy for non clinical sessions