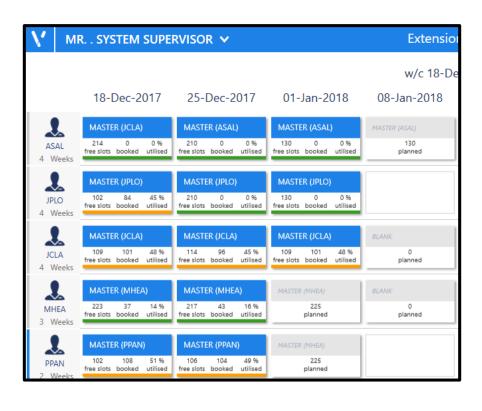

### **Vision 3 Appointments**

 Select all book owners or manually select specific books

- An at a glance view of active and planned weeks
- Apply filters to the view and extend for those only