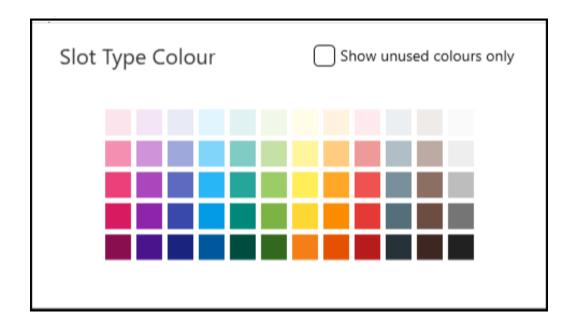

### Comparing the old to the new **Slot Colours**

### **Vision Appointments Setup only**

When creating a new session or slot type, there is an option to show unused colours only