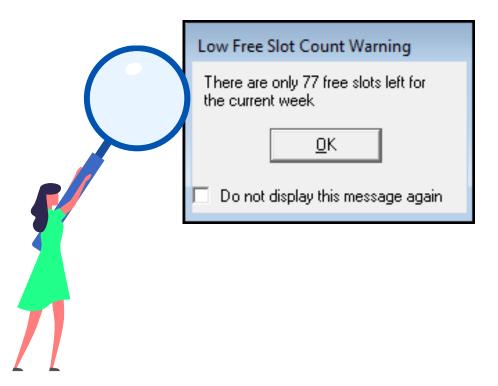

#### **Vision 3 Appointments**

 Low slot warning when opening Appointments

- Detailed view by clinician by week
- Colour coded for quick overview