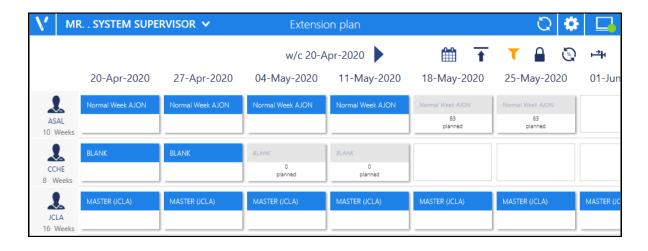

### Comparing the old to the new **Owner Extensions**

### **Vision Appointments Setup**

 Summary of Book Owners includes plan name for reference

| Dr Anthony Salisburie (ASAL) | 10 weeks - Normal Week AJON |
|------------------------------|-----------------------------|
| Dr Chris Cheshire (CCHE)     | 8 weeks - BLANK             |
| Dr Elizabeth (EDOHE)         | 4 weeks - BLANK             |
| Dr Jack Plotnek. (JPLO)      | 4 weeks - MASTER (JPLO)     |
| Dr John Derbyshire (DDER)    | 4 weeks - BLANK             |
| Dr Julia Wilson (DAP)        | 4 weeks - Week 3GP          |
| Dr Susan Somerset (SSOM)     | 6 weeks - Week 3GP          |
| Dr Tim Torbay (TTOR)         | 4 weeks - Week 3GP          |
| Dr Winifred Wiltshire (WWIL) | 4 weeks - BLANK             |