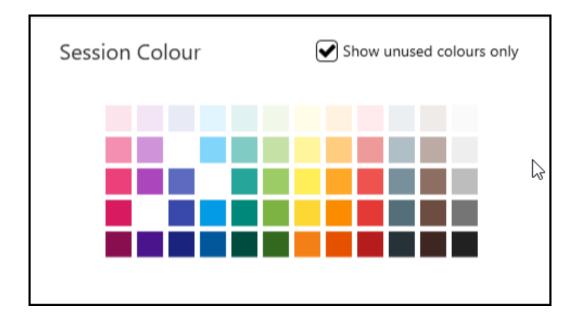

### Comparing the old to the new **Slot Colours**

### **Vision Appointments Setup only**

When creating a new session or slot type, there is an option to show unused colours only